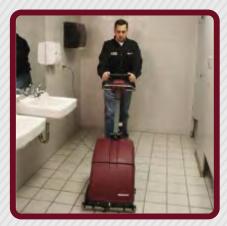

## PORT A SCRUB 14 | 14" COMPACT SCRUBBER

## PORT A SCRUB 14 | PRODUCT FEATURES

The Port A Scrub 14 is a machine that cleans and recovers cleaning solution all in one pass in forward or in reverse. The machine has enclosed maintenance-free batteries and an on-board charger located on the battery trolley pack. The battery unit is "A battery" and not cord electric. Powered by the batteries, the scrubber will have up to 45 minutes of running time. It features unique dual articulated squeegees that allow for open area or close quarter cleaning. This scrubber also includes 780 RPM 14" dual counter rotating brushes with 60 pounds of brush down pressure that can remove heavy soil on smooth and three dimensional floors. The Port A Scrub 14 features an ergonomically adjustable column and handle that collapses for simple storage and a storage setting to protect the brushes and squeegees while not in use. It has a three switch operation panel that includes moisture resistant switches. This scrubber possesses quick fill and draining capabilities with automatic solution and brush shut-off. The Port A Scrub 14 offers multiple brush styles and is an active vacuum system that can tackle the toughest jobs and leaves your floors virtually completely dry.