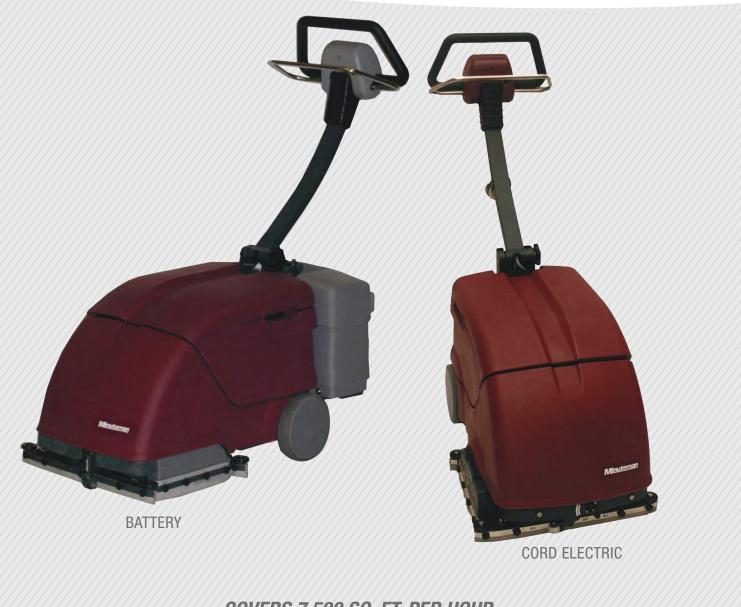

COVERS 7,500 SQ. FT. PER HOUR

CLEANS CONCRETE, TILE, STONE & VINYL FLOORS OF ALL TYPES

SIMPLE THREE SWITCH OPERATION PANEL

## PORT A SCRUB 14 | 14" COMPACT SCRUBBER

## PORT A SCRUB 14 | PRODUCT FEATURES

The Port A Scrub 14 is a machine that cleans and recovers cleaning solution all in one pass in forward or in reverse. The machine has enclosed maintenance-free batteries and an on-board charger located on the battery trolley pack. The battery unit is "A battery" and not cord electric. Powered by the batteries, the scrubber will have up to 45 minutes of running time. It features unique dual articulated squeegees that allow for open area or close quarter cleaning. This scrubber also includes 780 RPM 14" dual counter rotating brushes with 60 pounds of brush down pressure that can remove heavy soil on smooth and three dimensional floors. The Port A Scrub 14 features an ergonomically adjustable column and handle that collapses for simple storage and a storage setting to protect the brushes and squeegees while not in use. It has a three switch operation panel that includes moisture resistant switches. This scrubber possesses quick fill and draining capabilities with automatic solution and brush shut-off. The Port A Scrub 14 offers multiple brush styles and is an active vacuum system that can tackle the toughest jobs and leaves your floors virtually completely dry.

## PORT A SCRUB 14 TECHNICAL DATA

| Model Number        | M14110 (115V) & M14220 (220V) | Solution Pump      | 30 PSI            |
|---------------------|-------------------------------|--------------------|-------------------|
| Cleaning Path Width | 14"                           | Vacuum             | 65 CFM            |
| Squeegee Width      | 18"                           | Cable Cord         | 40'               |
| Brush Speed         | 780 RPM                       | Transport Wheel    | 7"                |
| Brush Motor         | .80 hp                        | Dimensions (LxWxH) | 27" x 18" x 21.5" |
| Solution Tank       | 2.5 gallon                    | Weight             | 97 lbs            |
| Recovery Tank       | 3 gallon                      |                    |                   |